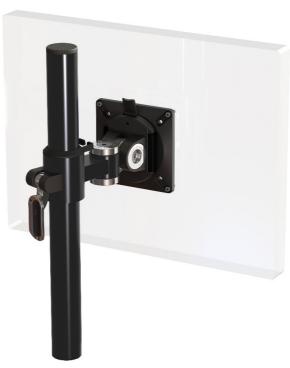

## XSTREAM single monitor knuckle with post suitable for bespoke fittings

## **Product Specification**

| Product code        | XSTREAMPMCOMB06B - black                        |
|---------------------|-------------------------------------------------|
| Weight capacity     | 10kg                                            |
| VESA                | 75mm & 100mm VESA compliant                     |
| Maximum Screen Size | 30"                                             |
| Movement            | Height adjustment, tilt, swivel, rotation       |
| Height adjustment   | Max height adjustment 370mm from desk top       |
| Fixings             | Supplied with post suitable for bespoke fixings |

## **Additional Information**

Single monitor knuckle with manual height adjustment

Additional +/- 70mm available with ratchet mechanism

Lockable quick release VESA function

Ideal for reception or POS areas