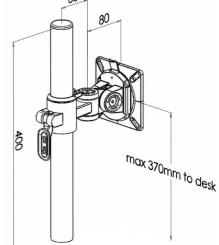

## **Product Specification**

| Product code        | XSTREAMPMCOMB06B - black                        |
|---------------------|-------------------------------------------------|
| Weight capacity     | 10kg                                            |
| VESA                | 75mm & 100mm VESA compliant                     |
| Maximum Screen Size | 30"                                             |
| Movement            | Height adjustment, tilt, swivel, rotation       |
| Height adjustment   | Max height adjustment 370mm from desk top       |
| Fixings             | Supplied with post suitable for bespoke fixings |

## **Additional Information**

Single monitor knuckle with manual height adjustment

Additional +/- 70mm available with ratchet mechanism

Lockable quick release VESA function

Ideal for reception or POS areas